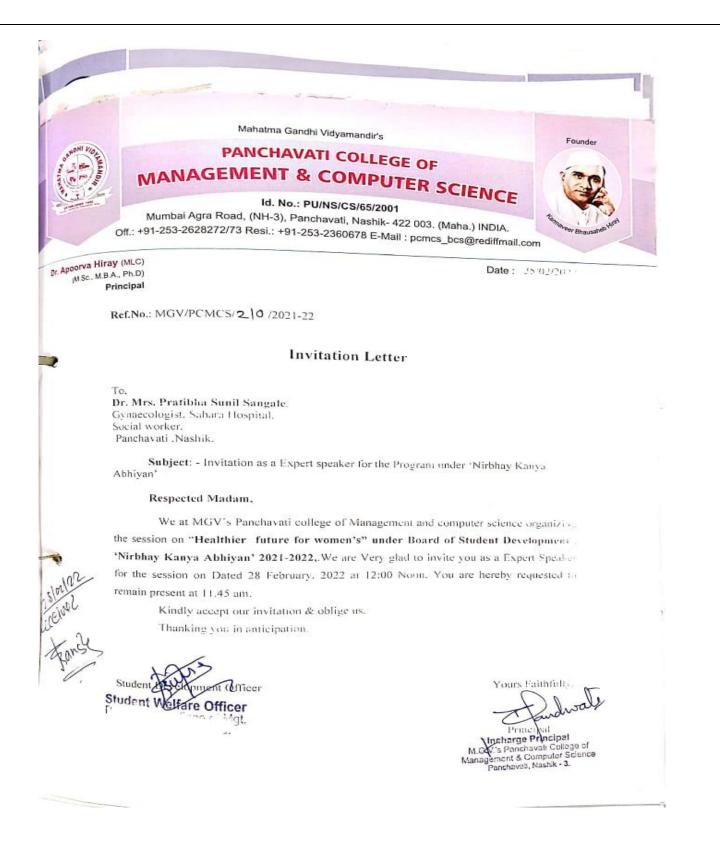

| В                | ranch & IFS Co     | ode: GOLE         |                                         |                                      | ESBONMV BO2            |  |

**Bills of CCTV Camera's** 



CCTV cameras are installed in college premises





### MAHATMA GANDHI VIDYAMANDIR'S PANCHAVATI COLLEGE OF MANAGEMENT & COMPUTER SCIENCE, PANCHAVATI, NASHIK-3

17<sup>th</sup> Dec 2019

## **Report of Seminar**

# **On Self Defense Training Program**

MGV's Panchavati College of Management and Computer Science have organized Self Defense Training program on 17<sup>th</sup> Dec 2019 for all girl Students of  $\beta$ . Sc. (C.S). B.B.A, B.C.A. & M. Sc. (C.S.) at College Ground on "Self Defense fraining Program (Karate)" Under Student Development " Nirbhay Kanya Abhiyan".

The Self Defense Training program was conducted by Mr. Kalpesh shalekar Sir who Earn Two Gold Medals in International tournament held in shrilanka. He is Three Times winner in Nehru Yuva Kendra Black belt shampionship, two times winner in WFSKO Karate Championship. He wi