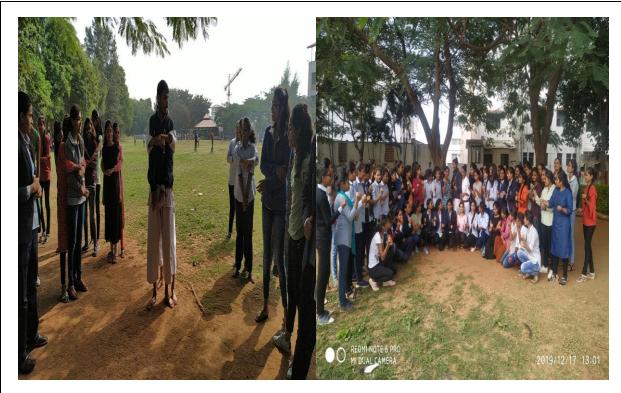

pionship, two times winner in WFSKO Karate Championship. He wins 37 old medals 19 silver medals and 9 bronze medals. Now he is practicing at Ashoka inglish Medium School.

He guides us the steps to protect ourselves by the Karate. He tough some icks to resolve the situation at danger. Overall Session was very good & Beneficial for girl students to protection purpose.

Self Defense Training program has conducted with co-operation of incipal Dr. B. S. Jagdale & Vice-principal Mrs. Deepti Bhutada. Seminar has ganized by Student Development Officer Smt. M. K. Borse, Miss. S. B. Nikam DC Member) & All Teaching Staff.

Submitted by,

Smt. M. K. Borse (S. D. O.)
 Miss. S. B. Nikam (S. D. C. Member)



Principal Acting Principal Panchavati College of Mgt. & Computer Science, Panchavati, Nasik-3.



Self-Defense Program (Karate training workshop) organized by college on dated 17 Dec.2019 under Board of student development cell and NSS.



#### Dr. Apoorva Hiray (M.Sc., M.B.A., Ph.D.)

Principal

Ref No. : M. G. V.. / PCMCS/93 2019-20

To.

Honorable Dr. Manisha Kakad

Nashik.

Subject: Invitation as a Speaker for the Program under "Nirbhay Kanya Abhiyan".

Respected Madam,

We at MGV's Panchavati College of Management and Computer Science Organizing Seminar on 'Issues on Women's Health' under " Student Development", 'Nirbhay Kanya Abhiyan' 2019-20 on 13/09/2019. Madam we are cordially invited as a Speaker for the program. You are hereby requested to remain present at 10.00 am.

Kindly accept our invitation and oblige us.

Thanking you.

Received by

Yours Faithfully

Acting Principa