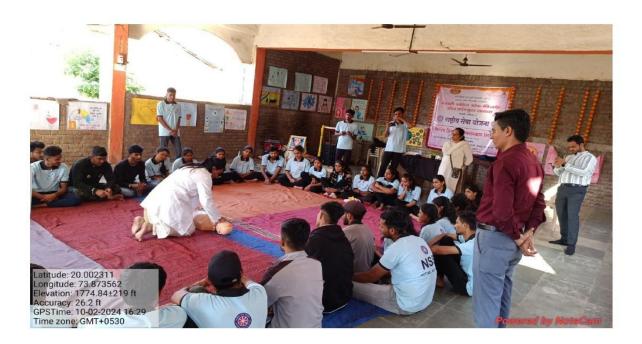

## Report

Date: 25/02/2024

"Swachh-Goda" campaign implemented by Panchavati College!!

Mahatma Gandhi Vidyamandir's Panchavati College of Management and Computer Science, Nashik.

By the National Service Scheme Department. On 25/02/2024 "Swachh- Goda" program is conducted under the guidance of College Principal Hon. Apoorva Bhau Hiray.

Under this campaign, the cleaning of the Panchvati Godaghat in our Nashik city and the cleaning of Nirmalya in the riverbed was done through the volunteers of the National Service Scheme.

It is resolved to carry out this activity continuously so that our sacred warehouse can breathe freely. All the volunteers of the National Service Scheme in the college as well as the program officer Prof. Nikhil Deshmukh was present in the college