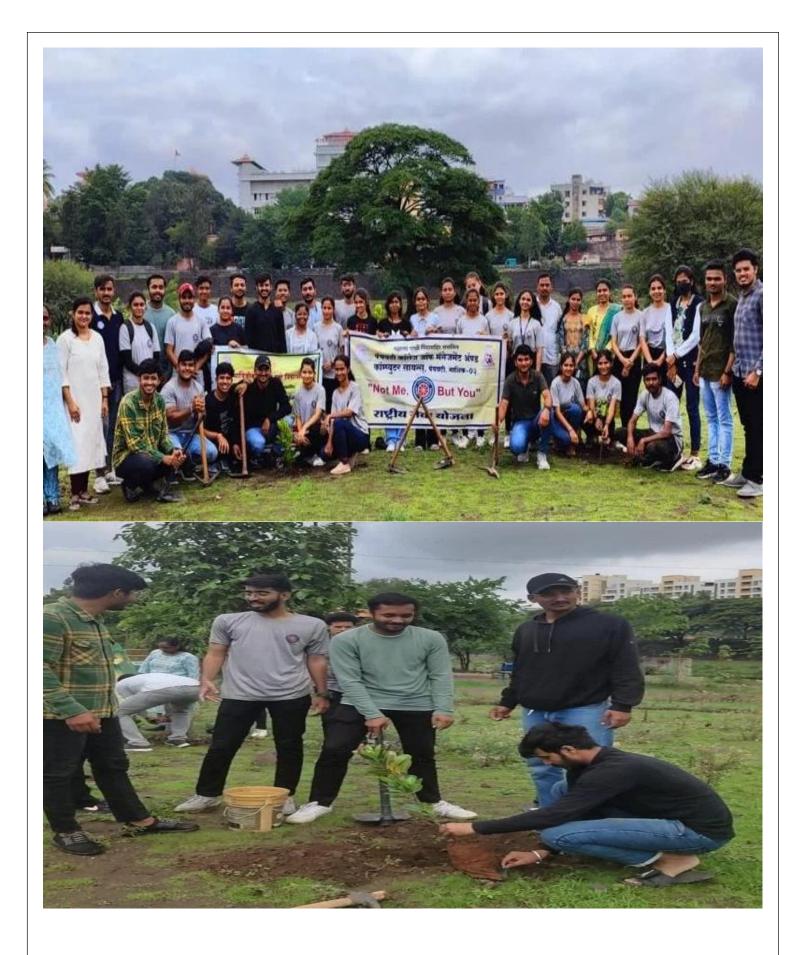

## MAHATMA GANDHI VIDYAMANDIR'S PANCHAVATI COLLEGE OF MANAGEMENT & COMPUTER SCIENCE, PANCHAVATI, NASHIK-03

Photos of "Swachh-Goda" Campaign