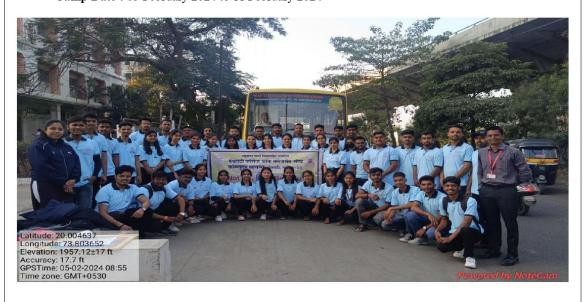

शिबीराथींसाठी)<br>निद्रा                                      |





### Panchavati College of Management and Computer Science- Nashik-03

#### Affiliated to Savitribai Phule Pune University, Pune.

SPPU ID: PU/NS/CS/65/2001 Mumbai – Agra Road, (NH-03), Panchavati, Nashik-422003. (Maha.) INDIA

Off.: 91-253-2628273/74

Resi.: 91-253-2360678

Email: pcmcs bcs@rediffmail.com

#### National Service Scheme D -84

#### Special Camp Reports- 2023/24

- College Name: Panchvati College of Management and Computer Science, Nashik 422003
- Name of Principal: Dr. Apoorva Hirey
- Program Officer Name and Phone No.: Mr. Nikhil Punjabrao Deshmukh, 9545499347
- Volunteer numbers: 100
- Winter Camp Number: 50
- Camp Location: Madsangvi, Tal. Dist. Nashik.
- Camp Date: 05 February 2024 to 11 February 2024



#### • First Day: 05th February 2024:

Savitribai Phule Pune University, Pune and Mahatma Gandhi Vidyamandir Panchavati Colleges of Management and Computer Science, Nashik-03 College National Service Scheme Special Winter Labor Camp Dated 05 February 2024 Vice Principal Prof. Deepak Dandavate and Vice Principal Dr. NandKumar Mali and Mrs. Sarpanch of Madsangavi village. It was inaugurated by Kalpanatai Kharat. Various activities are going to be undertaken in this special winter camp, so this camp can be called "Arogyawardhini camp". Also, in the afternoon session after the inauguration, the Vice-Principal of the college Dr. Nandkumar Mali guided the students. Also Ms. Akshata Deshpande visited the camp, Ms. Akshata Deshpande wrote N.R. D. Shibira led Maharashtra in Rajpath Delhi and lead