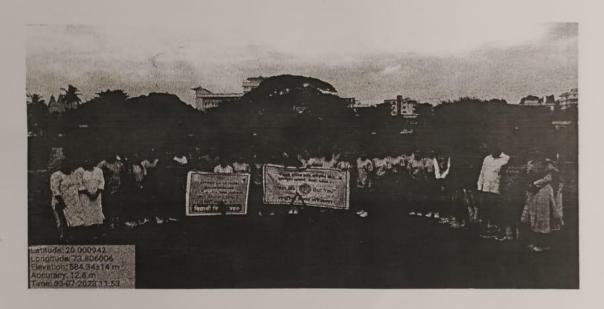

## MAHATMA GANDHI VIDYAMANDIR'S PANCHAVATI COLLEGE OF MANAGEMENT & COMPUTER SCIENCE, PANCHAVATI, NASHIK-03

Photos of "Swachh-Goda" Campaign