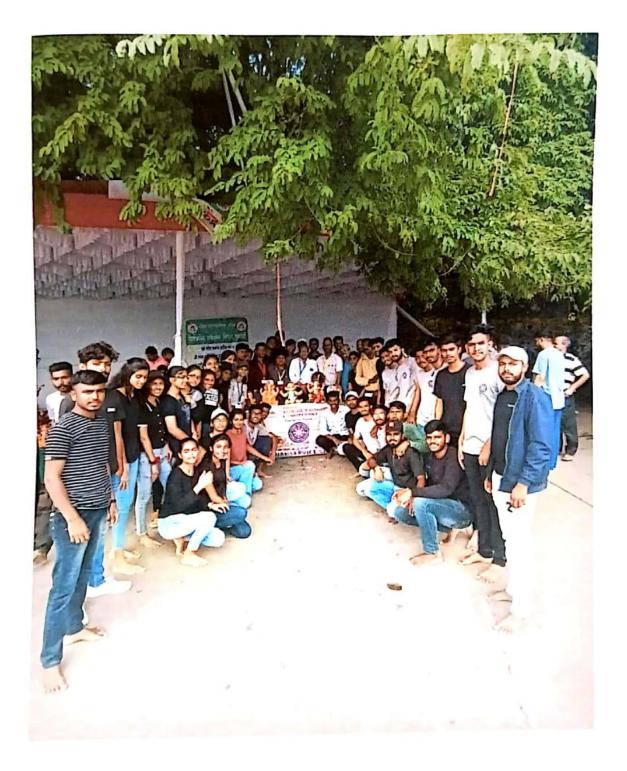

## Report

Date: 25/02/2024

"Swachh-Goda" campaign implemented by Panchavati College!!

Mahatma Gandhi Vidyamandir's Panchavati College of Management and Computer Science, Nashik.

By the National Service Scheme Department. On 25/02/2024 "Swachh- Goda" program is conducted under the guidance of College Principal Hon. Apoorva Bhau Hiray.

Under this campaign, the cleaning of the Panchvati Godaghat in our Nashik city and the cleaning of Nirmalya in the riverbed was done through the volunteers of the National Service Scheme.

It is resolved to carry out this activity continuously so that our sacred warehouse can breathe freely. All the volunteers of the National Service Scheme in the college as well as the program officer Prof. Nikhil Deshmukh was present in the college

## MAHATMA GANDHI VIDYAMANDIR'S PANCHAVATI COLLEGE OF MANAGEMENT & COMPUTER SCIENCE, PANCHAVATI, NASHIK-03

Photos of "Swachh-Goda" Campaign