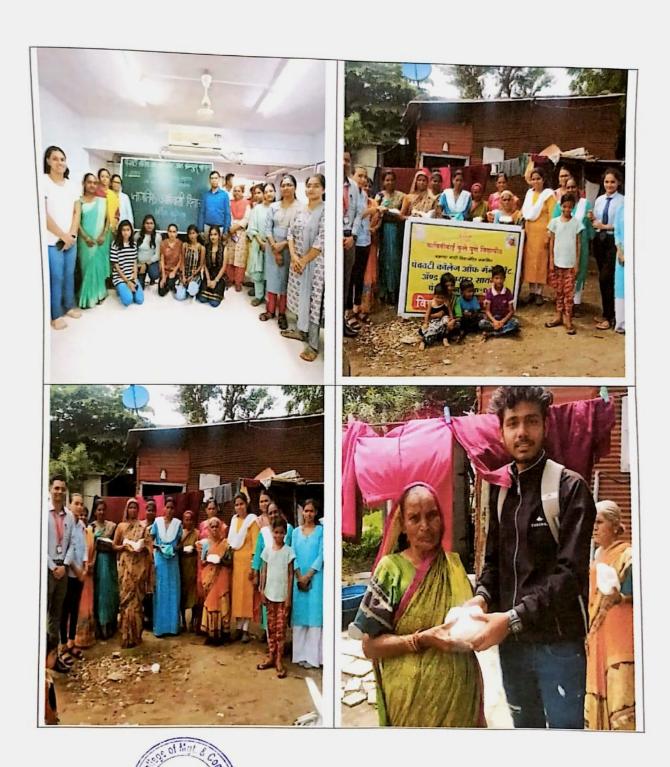

eachers of the college went to Hirawadi and felicitated the tribal women with sarees and sugar. In this, B.Sc and M. S. C. Department Head Mrs. Desle Madam, Student Development Officer Mrs. Manisha Borse, National Service Scheme officer Shri. Nikhil Deshmukh, Mrs. Chaitali Shinde Mrs. Babita Chaudhary, Suchitra Kadam, Gayatri Nikam and students of the college participated.

Planning of this program Vishakha committee head Mrs. Archana Patil and Mrs. Reena More for the program Vice Principal of the college Shri. Deepak Dandavate and Head of Education Dr. Lakshmi Karanjikar were guided.

Conglistics of the conglistic of the conglistics of the conglistics of the conglistics of the conglistic of the con

MGV Panchavati Corroge of Management and Computer Science, Panchavati Nashik-3

Fandwalg





## 6.NSS Winter Camp

रविवार दि. ११.०२.२०२४ रोजी संध्याकाळी ५.०० वाजता

स्थळ दिशा दर्शक तक्ता

औरंगाबादकडे

नाशिक कडे

प्रमुख अतिथी व कार्यक्रमाचे अध्यक्ष गा.प्रा. दिपक दंखते

उपप्राचार्य, पंचवटी कॉलेज ऑफ मॅनेजमेंट अँड कंम्पुटर सायन्स

#### प्रमुख मान्यवर

मा. सी. राष्ट्रपना स्तरात, सरपंव-षाझ्रतंग्री

गा. शी. भाराचंद्र गोडरो, उपसरपंप-मह्मांगवी

मा. थी. वसंत भागरे, मामरोवक-माइसंगवी

मा. शी. कृष्णाजी (अण्णा)गरङ, पोलीस पारीस

मा. शी. स्वंडेशच पेस्तळे, अध्यक्ष तंत्रपुत्ती समीती

मा. शी. तुकाराम चेखके, गाजी अध्यक्ष कृ.उ बा.स.

मा. बी. शेर्लेड मोरे, मुख्याध्यापक, वसंतवाबा पार्वत हायस्कृत

मा. शी. शरद धेसाळे, बा.पं.सदस्य-माझांगवी मा. भी. शुलंदा पेश्वले, सापंसदस्य-माद्यांगती

मा. बी. प्रमोल घाटकर, मा वं सक्य-माध्यांमवी

मा. भी. खया पेस्वले, सापंतवस्य-प्राक्षतंत्रवी

मा. थी. विशास वर्षे, बा.पं.