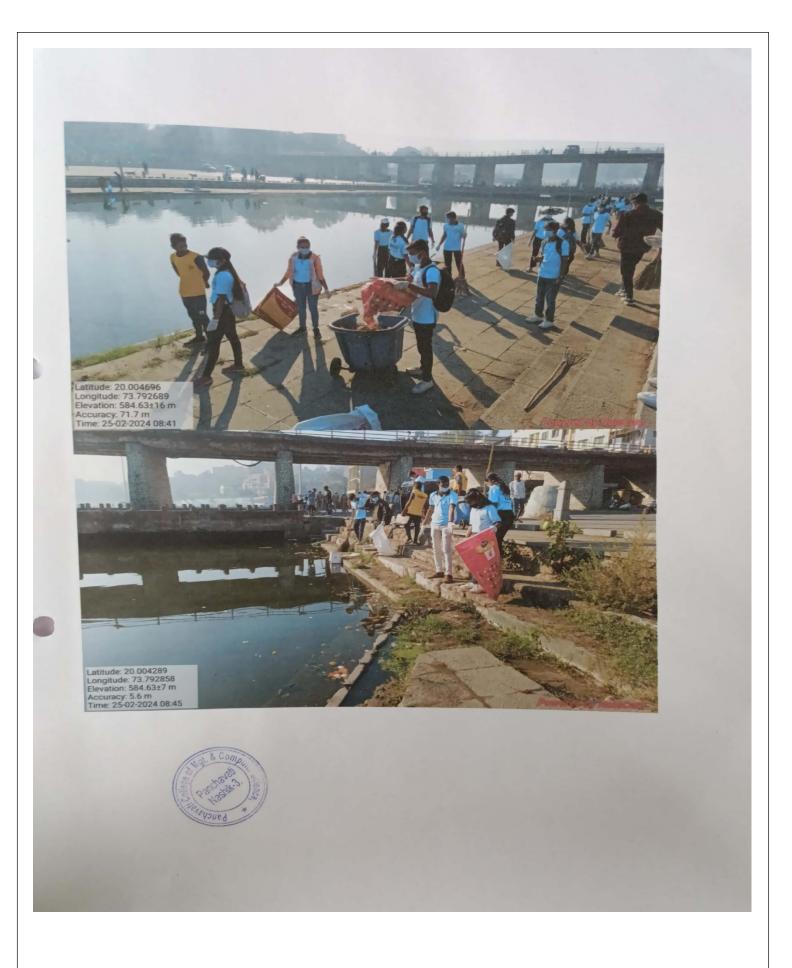

## Report

Date: 25/02/2024

"Swachh-Goda" campaign implemented by Panchavati College!!

Mahatma Gandhi Vidyamandir's Panchavati College of Management and Computer Science, Nashik.

By the National Service Scheme Department. On 25/02/2024 "Swachh- Goda" program is conducted under the guidance of College Principal Hon. Apoorva Bhau Hiray.

Under this campaign, the cleaning of the Panchvati Godaghat in our Nashik city and the cleaning of Nirmalya in the riverbed was done through the volunteers of the National Service Scheme.

It is resolved to carry out this activity continuously so that our sacred warehouse can breathe freely. All the volunteers of the National Service Scheme in the college as well as the program officer Prof. Nikhil Deshmukh was present in the college

## MAHATMA GANDHI VIDYAMANDIR'S PANCHAVATI COLLEGE OF MANAGEMENT & COMPUTER SCIENCE, PANCHAVATI, NASHIK-03

Photos of "Swachh-Goda" Campaign