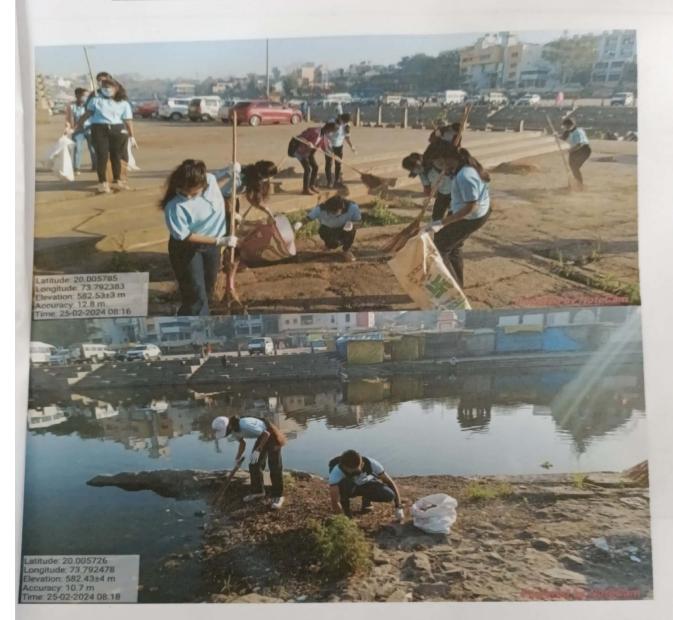

## 1. Swachha Goda

## Report

Date: 25/02/2024

"Swachh-Goda" campaign implemented by Panchavati College!!

Mahatma Gandhi Vidyamandir's Panchavati College of Management and Computer Science, Nashik.

By the National Service Scheme Department. On 25/02/2024 "Swachh- Goda" program is conducted under the guidance of College Principal Hon. Apoorva Bhau Hiray.

Under this campaign, the cleaning of the Panchvati Godaghat in our Nashik city and the cleaning of Nirmalya in the riverbed was done through the volunteers of the National Service Scheme.

It is resolved to carry out this activity continuously so that our sacred warehouse can breathe freely. All the volunteers of the National Service Scheme in the college as well as the program officer Prof. Nikhil Deshmukh was present in the college

## MAHATMA GANDHI VIDYAMANDIR'S PANCHAVATI COLLEGE OF MANAGEMENT & COMPUTER SCIENCE, PANCHAVATI, NASHIK-03

Photos of "Swachh-Goda" Campaign