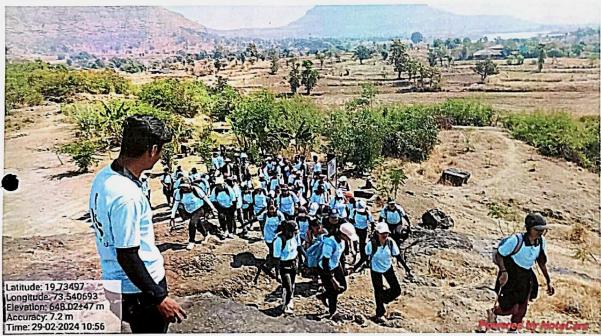

## Report

Date: 25/02/2024

"Swachh-Goda" campaign implemented by Panchavati College!!

Mahatma Gandhi Vidyamandir's Panchavati College of Management and Computer Science, Nashik.

By the National Service Scheme Department. On 25/02/2024 "Swachh- Goda" program is conducted under the guidance of College Principal Hon. Apoorva Bhau Hiray.

Under this campaign, the cleaning of the Panchvati Godaghat in our Nashik city and the cleaning of Nirmalya in the riverbed was done through the volunteers of the National Service Scheme.

It is resolved to carry out this activity continuously so that our sacred warehouse can breathe freely. All the volunteers of the National Service Scheme in the college as well as the program officer Prof. Nikhil Deshmukh was present in the college