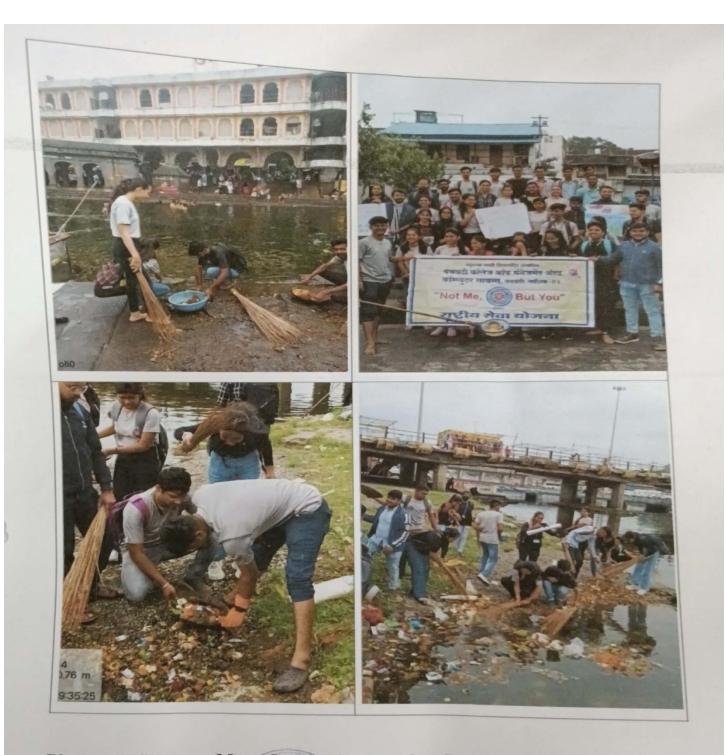

## 1. Swachha Goda

## Report

Date: 25/02/2024

"Swachh-Goda" campaign implemented by Panchavati College!!

Mahatma Gandhi Vidyamandir's Panchavati College of Management and Computer Science, Nashik.

By the National Service Scheme Department. On 25/02/2024 "Swachh- Goda" program is conducted under the guidance of College Principal Hon. Apoorva Bhau Hiray.

Under this campaign, the cleaning of the Panchvati Godaghat in our Nashik city and the cleaning of Nirmalya in the riverbed was done through the volunteers of the National Service Scheme.

It is resolved to carry out this activity continuously so that our sacred warehouse can breathe freely. All the volunteers of the National Service Scheme in the college as well as the program officer Prof. Nikhil Deshmukh was present in the college