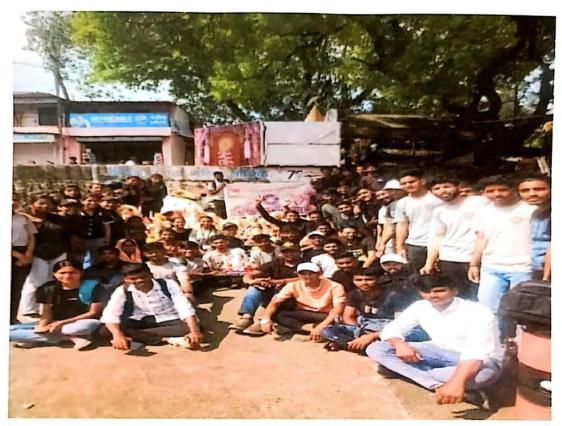

## Report

Date: 25/02/2024

"Swachh-Goda" campaign implemented by Panchavati College!!

Mahatma Gandhi Vidyamandir's Panchavati College of Management and Computer Science, Nashik.

By the National Service Scheme Department. On 25/02/2024 "Swachh- Goda" program is conducted under the guidance of College Principal Hon. Apoorva Bhau Hiray.

Under this campaign, the cleaning of the Panchvati Godaghat in our Nashik city and the cleaning of Nirmalya in the riverbed was done through the volunteers of the National Service Scheme.

It is resolved to carry out this activity continuously so that our sacred warehouse can breathe freely. All the volunteers of the National Service Scheme in the college as well as the program officer Prof. Nikhil Deshmukh was present in the college

## MAHATMA GANDHI VIDYAMANDIR'S PANCHAVATI COLLEGE OF MANAGEMENT & COMPUTER SCIENCE, PANCHAVATI, NASHIK-03

Photos of "Swachh-Goda" Campaign