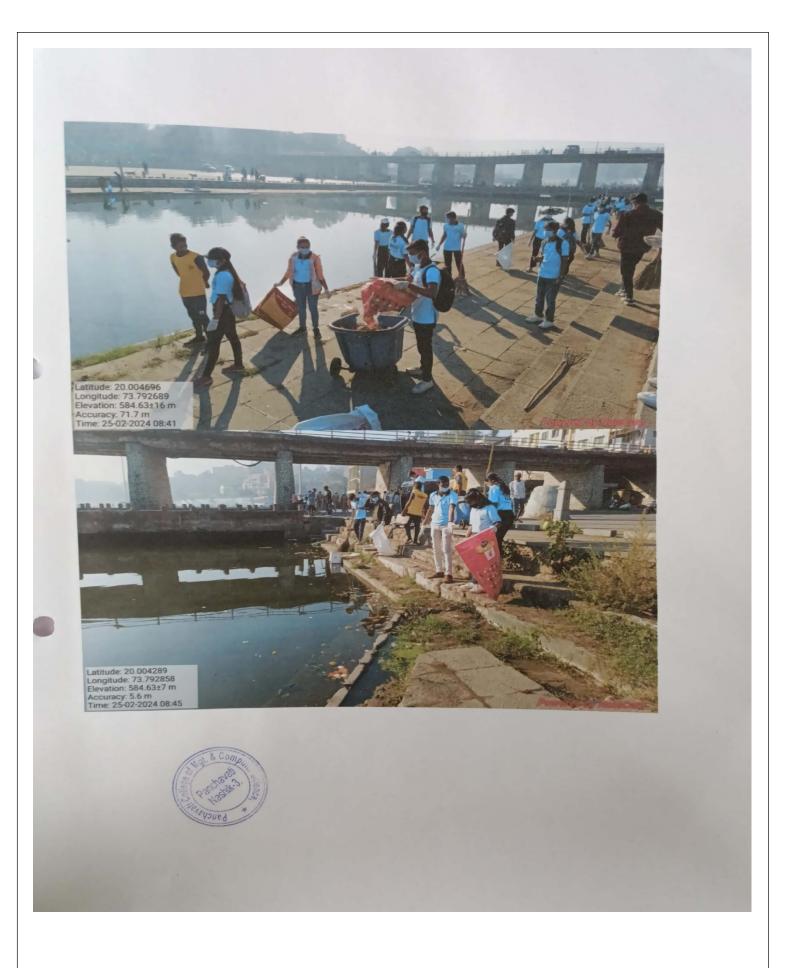

### Report

Date: 25/02/2024

"Swachh-Goda" campaign implemented by Panchavati College!!

Mahatma Gandhi Vidyamandir's Panchavati College of Management and Computer Science, Nashik.

By the National Service Scheme Department. On 25/02/2024 "Swachh- Goda" program is conducted under the guidance of College Principal Hon. Apoorva Bhau Hiray.

Under this campaign, the cleaning of the Panchvati Godaghat in our Nashik city and the cleaning of Nirmalya in the riverbed was done through the volunteers of the National Service Scheme.

It is resolved to carry out this activity continuously so that our sacred warehouse can breathe freely. All the volunteers of the National Service Scheme in the college as well as the program officer Prof. Nikhil Deshmukh was present in the college

## MAHATMA GANDHI VIDYAMANDIR'S PANCHAVATI COLLEGE OF MANAGEMENT & COMPUTER SCIENCE, PANCHAVATI, NASHIK-03

Photos of "Swachh-Goda" Campaign