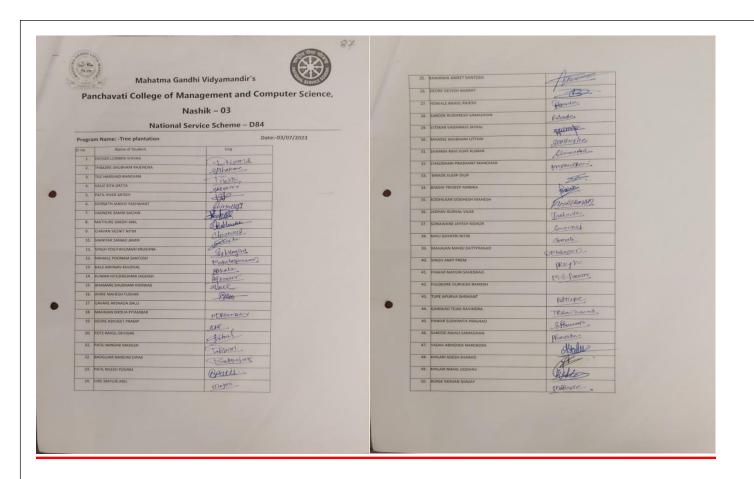

#### Panchavati College of Management and Computer Science, Nashik – 03

| <b>National Service</b> | Scheme - D84 |  |
|-------------------------|--------------|--|
|-------------------------|--------------|--|

| 0  |      | Name of Student                                      | Sing           |
|----|------|------------------------------------------------------|----------------|
| 1. | DHIV | AR LUMBINI SHIVAJI                                   | ( crispins )   |
| 2. | THAK | ARE SHUBHAM RAJENDRA                                 | 8. Q. Thaton   |
| 3. | TILE | HARSHAD BHAGVAN                                      | 4 Pollo        |
| 4. | VAL  | I SITA DATTA                                         | Stana          |
| S. | PATI | L VIVEK SATISH                                       | a War          |
| 6. | SHII | RSATH JANHVI YASHWANT                                | Floring        |
| 7. | VAI  | ONERE SAMIR SACHIN                                   | - It whood     |
| 8. | MA   | THURE SAKSHI ANIL                                    | matters        |
| 9. | СН   | AVAN VEENIT NITIN                                    | Vinter         |
| 1  | 100  | ANIYAR SAMAD JAMIR                                   | and the same   |
|    |      | NGH YOGITAKUMARI KRUSHNA                             | Juegola.       |
| -  |      | MAHALE POONAM SANTOSH                                | P.S.mahal      |
| 1  | 1    | ALE ABHINAV KHUSHAL                                  | KalaBbirau     |
| -  | -    | KUWAR HITESHKUMAR JAGDISH<br>BHAMARE SHUBHAM VISHWAS |                |
| -  |      | AHIRE MAHESH TUSHAR                                  | s bluce        |
| -  |      | GAVARE AKSHADA BALU                                  | (NX) NV        |
| -  |      | MAHAJAN DIKSHA PITAMBAR                              | 1) Bradaa      |
| -  |      | DEORE ABHIJEET PRADIP                                | (D.P.M)        |
| -  | 20.  | POTE RAHUL DEVIDAS                                   | Denist-O_      |
|    |      |                                                      | Rapull         |
|    | 21.  | PATIL NANDINI MAHESH                                 | TIPALT         |
|    | 22.  | BADGUJAR NANDINI DIPAK                               | 0 = 0.000 /0.  |
| -  | 23.  | PATIL NILESH YOGRAJ                                  | Darry Badgerns |
| -  | 24.  | HIRE MAYURI ANIL                                     | Postil .       |
| L  |      | - SALANIE                                            | maderie        |

|     | KHAIRNAR ANIKET SANTOSH    |               |
|-----|----------------------------|---------------|
| 26. | DEORE DEVESH BHARAT        | Anircak       |
| 27. | HOWALE RAHUL RAJESH        | AD:           |
| 28. | SARODE RUSHIKESH SAMADHAN  | Raheryowa     |
| 29. | VITEKAR VAISHNAVI JAYRAJ   | (B)RA:        |
| 30. | MHASKE SHUBHAM UTTAM       | ( v.g.)       |
| 31. | SHARMA RAVI VIJAY KUMAR    | Steatmore . m |
| 32. | CHAUDHARI PRASHANT MANOHAR | On in         |
| 33. | BIRADE SUDIP DILIP         | Itraspenses   |
| 34. | BAKSHI TRIDEEP AMBIKA      | Dan'          |
| 35. | KODHILKAR SIDDHESH MAHESH  | SHIJESHIS.    |
| 36. | JADHAV KUSHAL VILAS        | Lainnan       |
| 37. | SONAWANE JAYESH KISHOR     | Tabuna        |
| 38. | MALI GAYATRI NITIN         | (Gruss)       |
| 39. | MAHAJAN MANSI DATTPRASAD   | managino      |
| 40. | SINGH AMIT PREM            | Amit 19       |
| 41. | PAWAR MAYURI SAHEBRAO      | Dano          |
| 42. | FULDEORE DURVESH RAMESH    |               |
| 43. | TUPE APURVA SHRIKANT       | Princes       |
|     | GAIKWAD TEJAS RAVINDRA     | Gety.         |
|     | PAWAR SUSHIMITA PRALHAD    | Gety.         |
|     | SARODE ANJALI SAMADHAN     | Wali          |
|     | YADAV ABHISHEK NARENDRA    | Altidus       |
| 200 | KHILARI ADESH SHARAD       | Ander horn    |
|     | KHILARI NIKHIL UDDHAV      | Repulse       |
| 50. | BORSE MOHAN SANJAY         | M.Borse       |