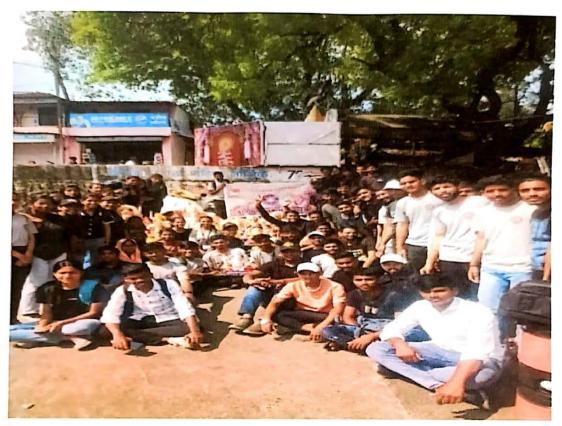

### Report

Date: 25/02/2024

"Swachh-Goda" campaign implemented by Panchavati College!!

Mahatma Gandhi Vidyamandir's Panchavati College of Management and Computer Science, Nashik.

By the National Service Scheme Department. On 25/02/2024 "Swachh- Goda" program is conducted under the guidance of College Principal Hon. Apoorva Bhau Hiray.

Under this campaign, the cleaning of the Panchvati Godaghat in our Nashik city and the cleaning of Nirmalya in the riverbed was done through the volunteers of the National Service Scheme.

It is resolved to carry out this activity continuously so that our sacred warehouse can breathe freely. All the volunteers of the National Service Scheme in the college as well as the program officer Prof. Nikhil Deshmukh was present in the college