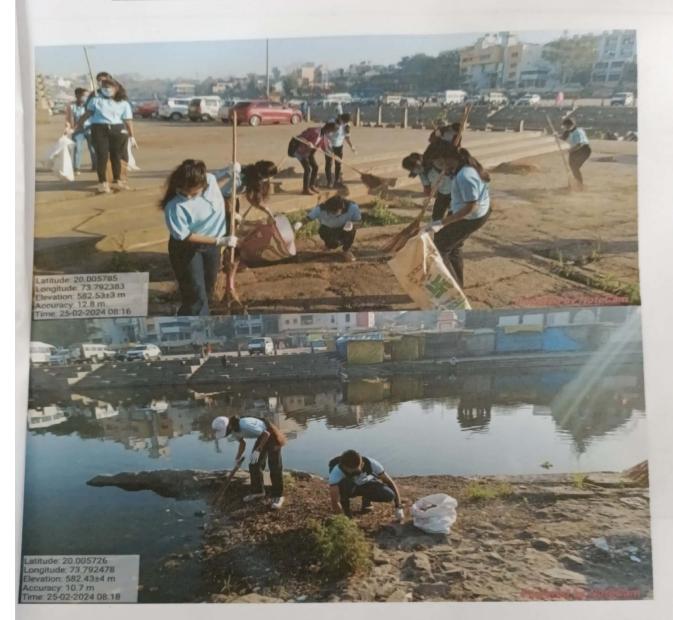

### Report

Date: 25/02/2024

"Swachh-Goda" campaign implemented by Panchavati College!!

Mahatma Gandhi Vidyamandir's Panchavati College of Management and Computer Science, Nashik.

By the National Service Scheme Department. On 25/02/2024 "Swachh- Goda" program is conducted under the guidance of College Principal Hon. Apoorva Bhau Hiray.

Under this campaign, the cleaning of the Panchvati Godaghat in our Nashik city and the cleaning of Nirmalya in the riverbed was done through the volunteers of the National Service Scheme.

It is resolved to carry out this activity continuously so that our sacred warehouse can breathe freely. All the volunteers of the National Service Scheme in the college as well as the program officer Prof. Nikhil Deshmukh was present in the college

## MAHATMA GANDHI VIDYAMANDIR'S PANCHAVATI COLLEGE OF MANAGEMENT & COMPUTER SCIENCE, PANCHAVATI, NASHIK-03

Photos of "Swachh-Goda" Campaign