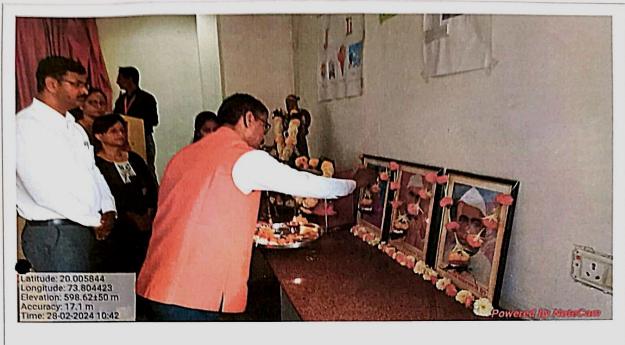

## MAHATMA GANDHI VIDYAMANDIR'S PANCHAVATI COLLEGE OF MANAGEMENT & COMPUTER SCIENCE, PANCHAVATI, NASHIK-03

Photos of "Swachh-Goda" Campaign