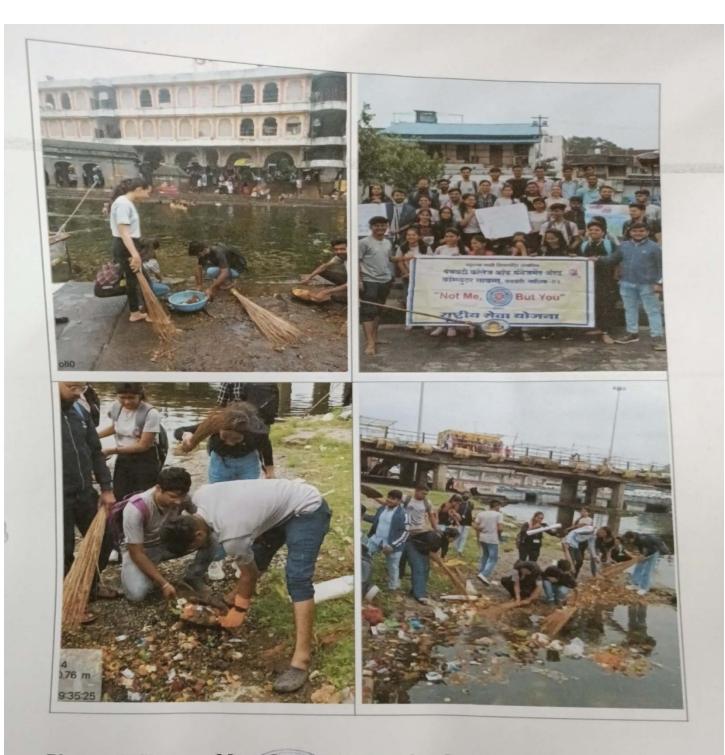

### Report

Date: 25/02/2024

"Swachh-Goda" campaign implemented by Panchavati College!!

Mahatma Gandhi Vidyamandir's Panchavati College of Management and Computer Science, Nashik.

By the National Service Scheme Department. On 25/02/2024 "Swachh- Goda" program is conducted under the guidance of College Principal Hon. Apoorva Bhau Hiray.

Under this campaign, the cleaning of the Panchvati Godaghat in our Nashik city and the cleaning of Nirmalya in the riverbed was done through the volunteers of the National Service Scheme.

It is resolved to carry out this activity continuously so that our sacred warehouse can breathe freely. All the volunteers of the National Service Scheme in the college as well as the program officer Prof. Nikhil Deshmukh was present in the college

## MAHATMA GANDHI VIDYAMANDIR'S PANCHAVATI COLLEGE OF MANAGEMENT & COMPUTER SCIENCE, PANCHAVATI, NASHIK-03

Photos of "Swachh-Goda" Campaign