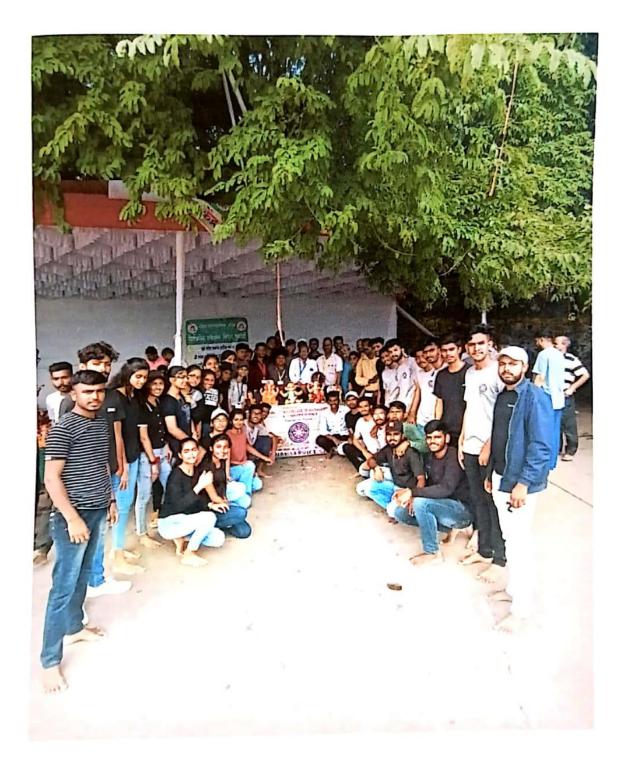

### Report

Date: 25/02/2024

"Swachh-Goda" campaign implemented by Panchavati College!!

Mahatma Gandhi Vidyamandir's Panchavati College of Management and Computer Science, Nashik.

By the National Service Scheme Department. On 25/02/2024 "Swachh- Goda" program is conducted under the guidance of College Principal Hon. Apoorva Bhau Hiray.

Under this campaign, the cleaning of the Panchvati Godaghat in our Nashik city and the cleaning of Nirmalya in the riverbed was done through the volunteers of the National Service Scheme.

It is resolved to carry out this activity continuously so that our sacred warehouse can breathe freely. All the volunteers of the National Service Scheme in the college as well as the program officer Prof. Nikhil Deshmukh was present in the college