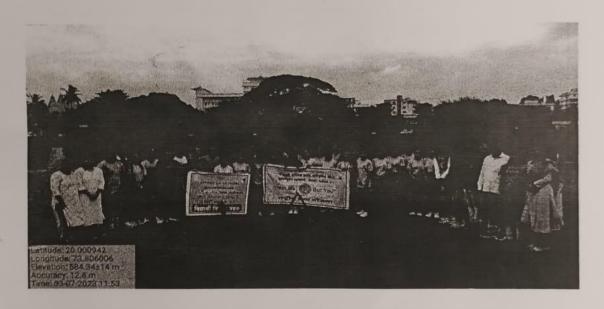

## 1. Swachha Goda

### Report

Date: 25/02/2024

"Swachh-Goda" campaign implemented by Panchavati College!!

Mahatma Gandhi Vidyamandir's Panchavati College of Management and Computer Science, Nashik.

By the National Service Scheme Department. On 25/02/2024 "Swachh- Goda" program is conducted under the guidance of College Principal Hon. Apoorva Bhau Hiray.

Under this campaign, the cleaning of the Panchvati Godaghat in our Nashik city and the cleaning of Nirmalya in the riverbed was done through the volunteers of the National Service Scheme.

It is resolved to carry out this activity continuously so that our sacred warehouse can breathe freely. All the volunteers of the National Service Scheme in the college as well as the program officer Prof. Nikhil Deshmukh was present in the college