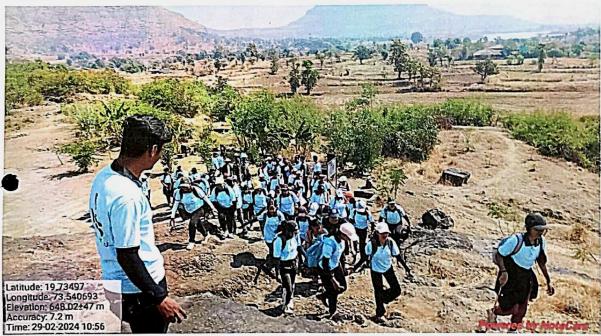

### Report

Date: 25/02/2024

"Swachh-Goda" campaign implemented by Panchavati College!!

Mahatma Gandhi Vidyamandir's Panchavati College of Management and Computer Science, Nashik.

By the National Service Scheme Department. On 25/02/2024 "Swachh- Goda" program is conducted under the guidance of College Principal Hon. Apoorva Bhau Hiray.

Under this campaign, the cleaning of the Panchvati Godaghat in our Nashik city and the cleaning of Nirmalya in the riverbed was done through the volunteers of the National Service Scheme.

It is resolved to carry out this activity continuously so that our sacred warehouse can breathe freely. All the volunteers of the National Service Scheme in the college as well as the program officer Prof. Nikhil Deshmukh was present in the college