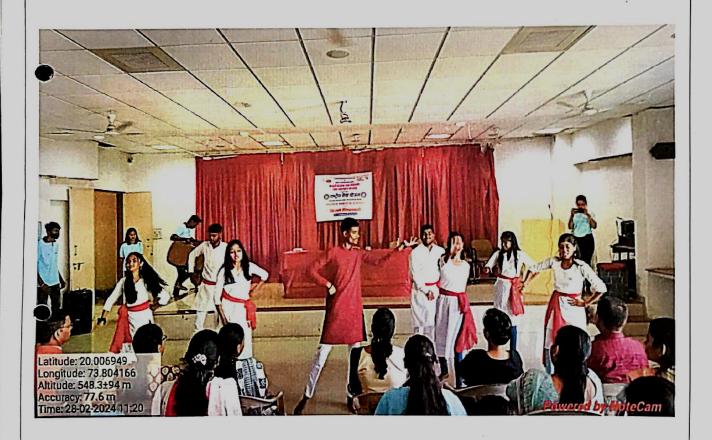

## MAHATMA GANDHI VIDYAMANDIR'S PANCHAVATI COLLEGE OF MANAGEMENT & COMPUTER SCIENCE, PANCHAVATI, NASHIK-03

Photos of "Swachh-Goda" Campaign